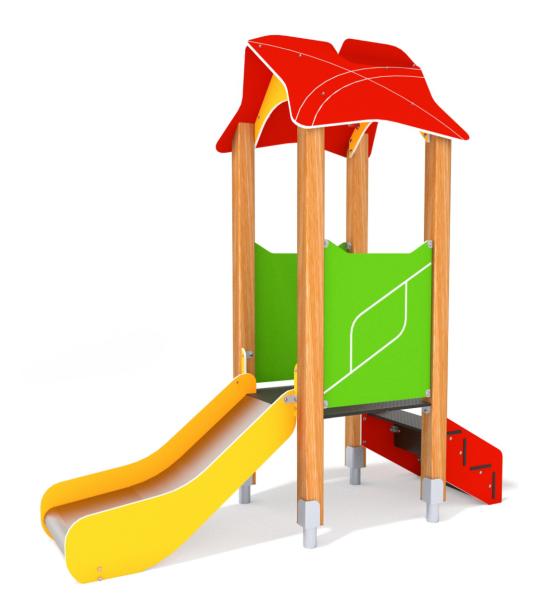

## INFORMATION ABOUT THE PRODUCT

| Dimensions                                                                                                                       | 89 x 223 cm  |
|----------------------------------------------------------------------------------------------------------------------------------|--------------|
| Safety zone                                                                                                                      | 389 x 573 cm |
| Safety zone area                                                                                                                 | 17,7 m²      |
| Overall height                                                                                                                   | 233 cm       |
| Free fall height                                                                                                                 | 59 cm        |
| Amount of users                                                                                                                  | 4            |
| Product complies with EN 1176-1:2017-12                                                                                          | YES          |
| Availability of spare parts                                                                                                      | YES          |
| Age range                                                                                                                        | 1-8          |
| According to EN 1176-1:2017-12 norm, the product requires applying a safety surface according to the product's free fall height. |              |