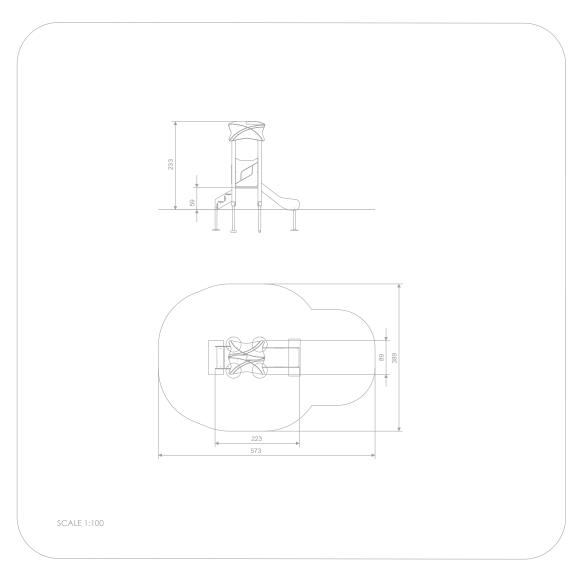

## INFORMATION ABOUT THE PRODUCT

| Dimensions                                                                                                                       | 89 x 223 cm  |
|----------------------------------------------------------------------------------------------------------------------------------|--------------|
| Safety zone                                                                                                                      | 389 x 573 cm |
| Safety zone area                                                                                                                 | 17,7 m²      |
| Overall height                                                                                                                   | 233 cm       |
| Free fall height                                                                                                                 | 59 cm        |
| Amount of users                                                                                                                  | 4            |
| Product complies with EN 1176-1:2017-12                                                                                          | YES          |
| Availability of spare parts                                                                                                      | YES          |
| Age range                                                                                                                        | 1-8          |
| According to EN 1176-1:2017-12 norm, the product requires applying a safety surface according to the product's free fall height. |              |