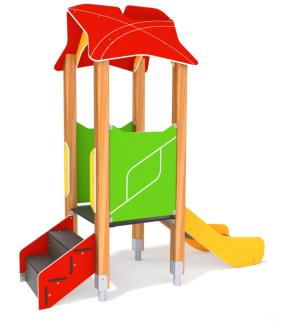

## INFORMATION ABOUT THE PRODUCT

| Dimensions                                                                                                                       | 89 x 223 cm  |
|----------------------------------------------------------------------------------------------------------------------------------|--------------|
| Safety zone                                                                                                                      | 389 x 573 cm |
| Safety zone area                                                                                                                 | 17,7 m²      |
| Overall height                                                                                                                   | 233 cm       |
| Free fall height                                                                                                                 | 59 cm        |
| Amount of users                                                                                                                  | 4            |
| Product complies with EN 1176-1:2017-12                                                                                          | YES          |
| Availability of spare parts                                                                                                      | YES          |
| Age range                                                                                                                        | 1-8          |
| According to EN 1176-1:2017-12 norm, the product requires applying a safety surface according to the product's free fall height. |              |