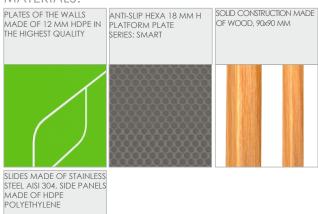

| 59 cm        |
| Amount of users                                                                                                                  | 4            |
| Product complies with EN 1176-1:2017-12                                                                                          | YES          |
| Availability of spare parts                                                                                                      | YES          |
| Age range                                                                                                                        | 1-8          |
| According to EN 1176-1:2017-12 norm, the product requires applying a safety surface according to the product's free fall height. |              |









## MATERIALS: